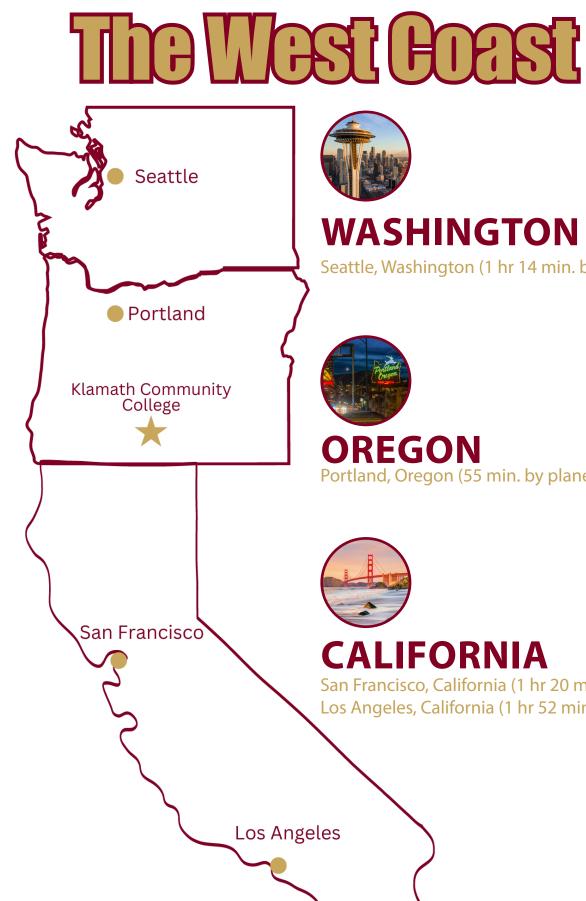

### Location:

Klamath Community College is located in the Pacific Northwest in beautiful Southern Oregon. KCC is located in Oregon's City of Sunshine Klamath Falls. This rural city bolsters a wide diversity of outdoor activities that'll keep you entertained from the hot summers to the brisk temperatures of our winters. Our public transportation ensures you'll be able to get to your destination come rain or snow.

Woodburn, Oregon

Bandon Beach, Oregon

Bend, Oregon

Seattle, Washington (1 hr 14 min. by plane)

Portland, Oregon (55 min. by plane)

San Francisco, California (1 hr 20 min. by plane) Los Angeles, California (1 hr 52 min. by plane)