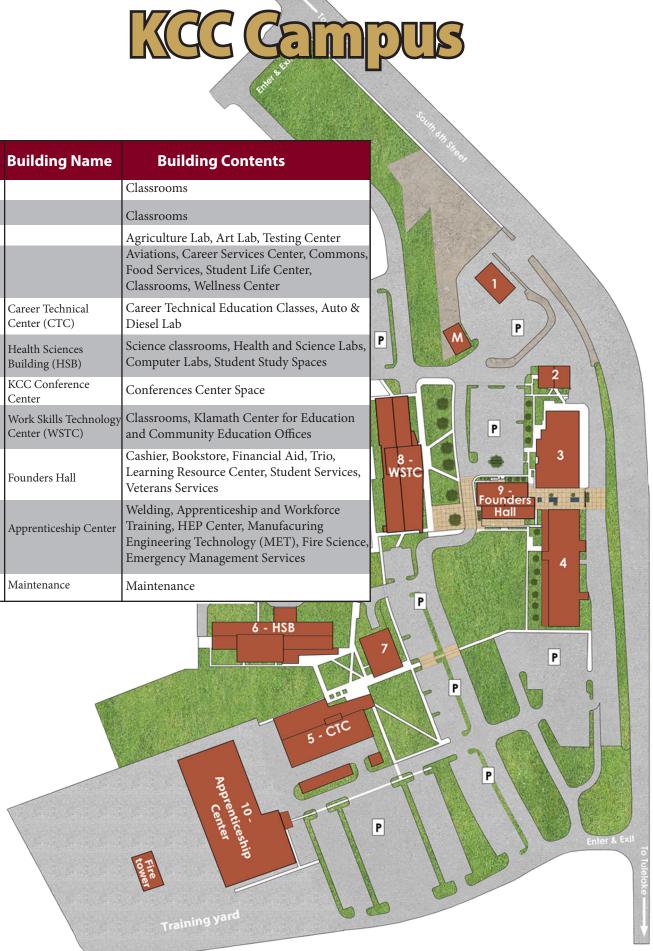

## **Student Life**

Find your community on campus by joining one of our many student clubs. Start your own club as well and build a new community.

| 1 | Building #  | Building Name                           | Building Content                                                                                                   |
|---|-------------|-----------------------------------------|--------------------------------------------------------------------------------------------------------------------|
|   | Building 1  |                                         | Classrooms                                                                                                         |
|   | Building 2  |                                         | Classrooms                                                                                                         |
| L | Building 3  |                                         | Agriculture Lab, Art Lab, Te                                                                                       |
|   | Building 4  |                                         | Aviations, Career Services C<br>Food Services, Student Life<br>Classrooms, Wellness Cente                          |
|   | Building 5  | Career Technical<br>Center (CTC)        | Career Technical Education<br>Diesel Lab                                                                           |
|   | Building 6  | Health Sciences<br>Building (HSB)       | Science classrooms, Health a<br>Computer Labs, Student Stu                                                         |
|   | Building 7  | KCC Conference<br>Center                | Conferences Center Space                                                                                           |
|   | Building 8  | Work Skills Technology<br>Center (WSTC) | Classrooms, Klamath Cente<br>and Community Education                                                               |
|   | Building 9  | Founders Hall                           | Cashier, Bookstore, Financia<br>Learning Resource Center, S<br>Veterans Services                                   |
|   | Building 10 | Apprenticeship Center                   | Welding, Apprenticeship and<br>Training, HEP Center, Manu<br>Engineering Technology (M<br>Emergency Management Ser |
|   | Building M  | Maintenance                             | Maintenance                                                                                                        |