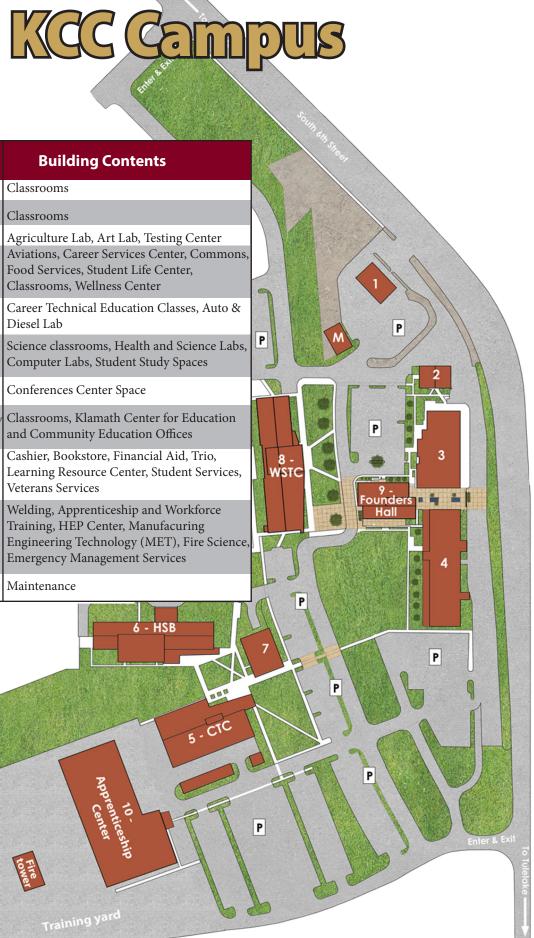

## **Student Life**

Find your community on campus by joining one of our many student clubs. Start your own club as well and build a new community.

| 1 | Building #  | Building Name                           | Building Content                                                                                                   |
|---|-------------|-----------------------------------------|--------------------------------------------------------------------------------------------------------------------|
|   | Building 1  |                                         | Classrooms                                                                                                         |
|   | Building 2  |                                         | Classrooms                                                                                                         |
| L | Building 3  |                                         | Agriculture Lab, Art Lab, Te                                                                                       |
|   | Building 4  |                                         | Aviations, Career Services C<br>Food Services, Student Life<br>Classrooms, Wellness Cente                          |
|   | Building 5  | Career Technical<br>Center (CTC)        | Career Technical Education<br>Diesel Lab                                                                           |
|   | Building 6  | Health Sciences<br>Building (HSB)       | Science classrooms, Health a<br>Computer Labs, Student Stu                                                         |
|   | Building 7  | KCC Conference<br>Center                | Conferences Center Space                                                                                           |
|   | Building 8  | Work Skills Technology<br>Center (WSTC) | Classrooms, Klamath Cente<br>and Community Education                                                               |
|   | Building 9  | Founders Hall                           | Cashier, Bookstore, Financia<br>Learning Resource Center, S<br>Veterans Services                                   |
|   | Building 10 | Apprenticeship Center                   | Welding, Apprenticeship and<br>Training, HEP Center, Manu<br>Engineering Technology (M<br>Emergency Management Ser |
|   | Building M  | Maintenance                             | Maintenance                                                                                                        |